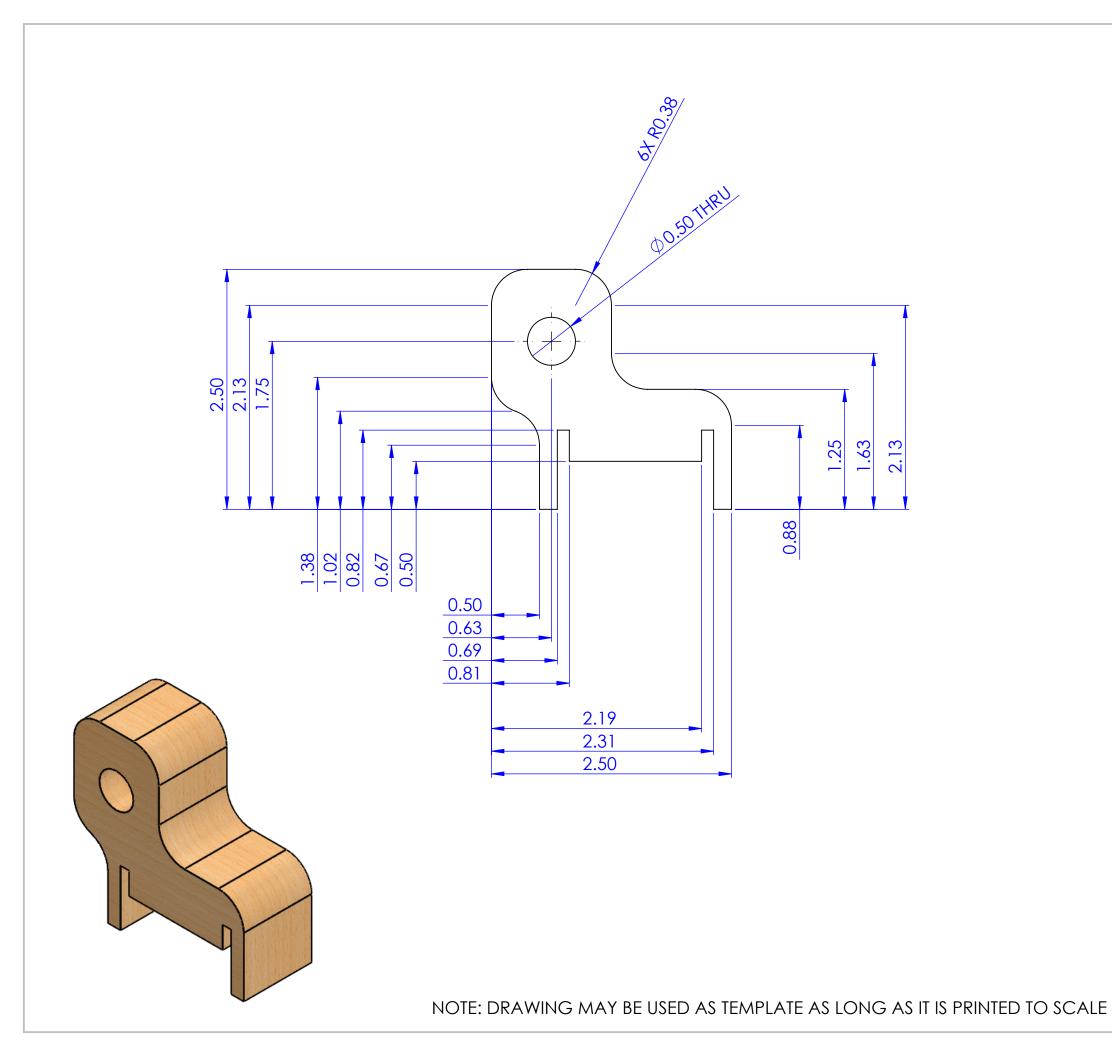

| ALL ATTEMPTS HAVE BEEN MADE TO PRESENT AN ACCURATE DRAWING BASED ON THE SOURCE MATERIAL. USE SOURCE MATERIAL TO PROOF THIS DRAWING PRIOR TO USE. READ THE TECHNICAL NOTES ON THIS DRAWING PRIOR TO USE.  IF ERRORS IN THIS DRAWING ARE DISCOVERED EMAIL JAYANDREW338@GMAIL.COM. | X-Axis Drive<br>Block |        |            |     |           |
|---------------------------------------------------------------------------------------------------------------------------------------------------------------------------------------------------------------------------------------------------------------------------------|-----------------------|--------|------------|-----|-----------|
| MATERIAL                                                                                                                                                                                                                                                                        | SIZE                  |        | 3D PRINTER |     | REV       |
| Baltic Birch Plywood                                                                                                                                                                                                                                                            | D                     |        |            |     | KI/A      |
|                                                                                                                                                                                                                                                                                 | D                     |        | Cube       |     | IN/A      |
|                                                                                                                                                                                                                                                                                 |                       |        |            |     | · · / · · |
| DO NOT SCALE DRAWING                                                                                                                                                                                                                                                            |                       |        | WEIGHT:    |     |           |
| IF YOU LIKE WHAT YOU SEE HELP SUPPORT US<br>DONATE VIA PAYPAL                                                                                                                                                                                                                   | SCAL                  | E: 1:1 |            | SHE | ET 1 OF 1 |