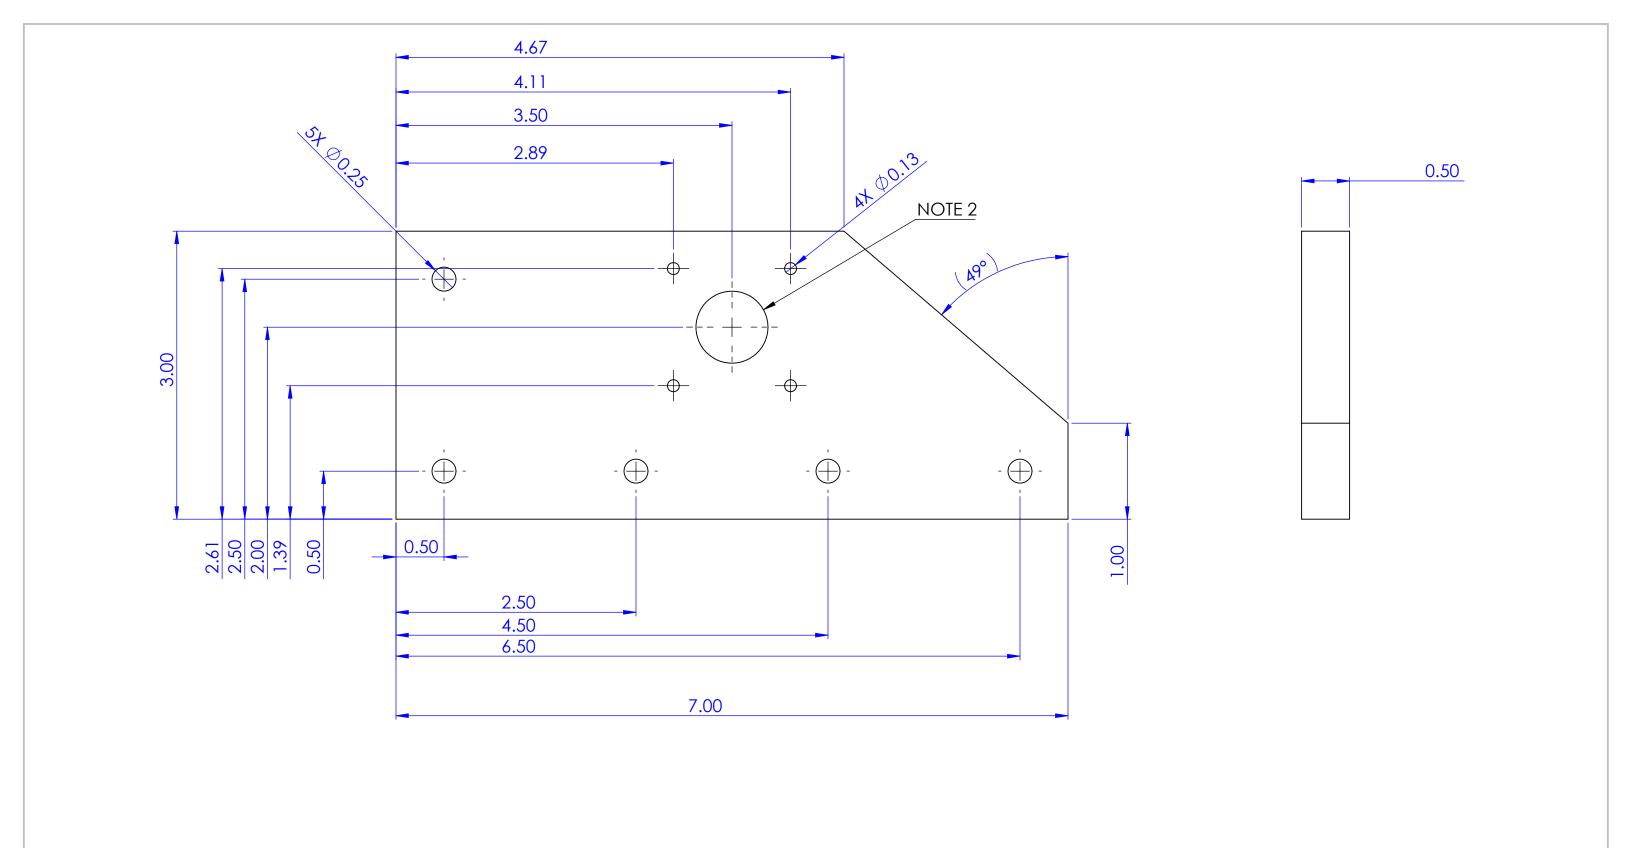

NOTE 1: DRAWING MAY BE USED AS TEMPLATE AS LONG AS IT IS NOT SCALED DURING PRINTING NOTE 2: HOLE PATTERN AND CUT OUT FOR NEMA 17 STEPPER MOTOR

| ALL ATTEMPTS HAVE BEEN MADE TO PRESENT AN ACCURATE DRAWING BASED ON THE SOURCE MATERIAL. USE SOURCE MATERIAL TO PROOF THIS DRAWING PRIOR TO USE. READ THE TECHNICAL NOTES ON THIS DRAWING PRIOR TO USE.  IF ERRORS IN THIS DRAWING ARE DISCOVERED EMAIL | Corner Plate -<br>Top Rear |  |         |     |           |
|---------------------------------------------------------------------------------------------------------------------------------------------------------------------------------------------------------------------------------------------------------|----------------------------|--|---------|-----|-----------|
| JAYANDREW338@GMAILCOM. MATERIAL Baltic Birch Plywood                                                                                                                                                                                                    | SIZE 3D PRINTER MODE Cube  |  |         |     | N/A       |
| DO NOT SCALE DRAWING  IF YOU LIKE WHAT YOU SEE HELP SUPPORT US  DONATE VIA PAYPAL                                                                                                                                                                       | SCALE: 1:1                 |  | WEIGHT: | SHE | ET 1 OF 1 |