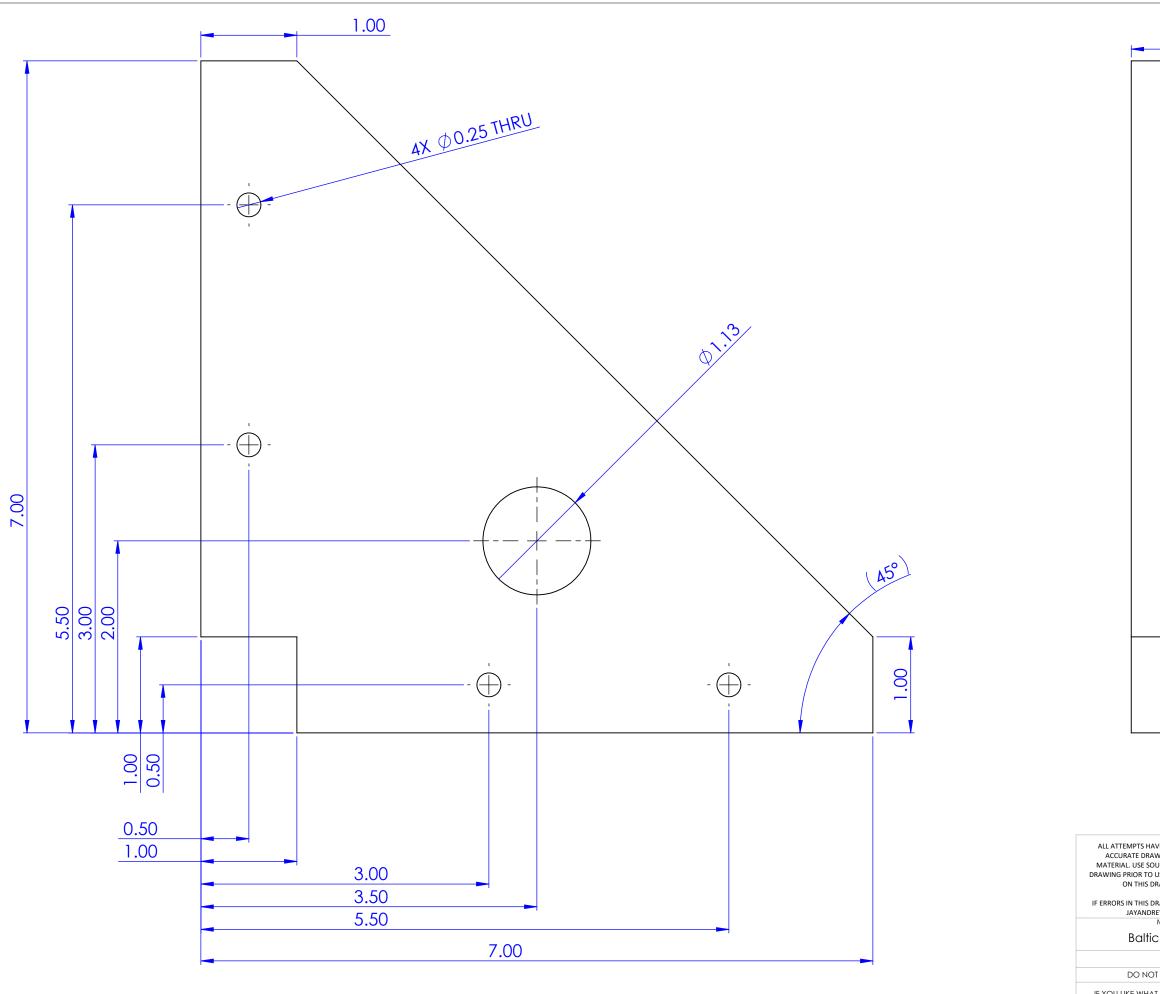

IF YOU LIKE WHA DOM

|                                                                                                                             | TITLE:     |     |           |              |
|-----------------------------------------------------------------------------------------------------------------------------|------------|-----|-----------|--------------|
| AVE BEEN MADE TO PRESENT AN<br>AWING BASED ON THE SOURCE<br>OURCE MATERIAL TO PROOF THIS<br>O USE. READ THE TECHNICAL NOTES |            | orr | ner Plo   | ate w-       |
| DRAWING ARE DISCOVERED EMAIL                                                                                                |            | -   | Cut O     | -            |
| DREW338@GMAIL.COM.<br>MATERIAL                                                                                              | SIZE       |     | D PRINTER | REV          |
| ic Birch Plywood                                                                                                            | B          |     | Cube      | N/A          |
| DT SCALE DRAWING                                                                                                            | -          |     | WEIGHT:   |              |
| AT YOU SEE HELP SUPPORT US<br>NATE VIA PAYPAL                                                                               | SCALE: 1:1 |     |           | SHEET 1 OF 1 |