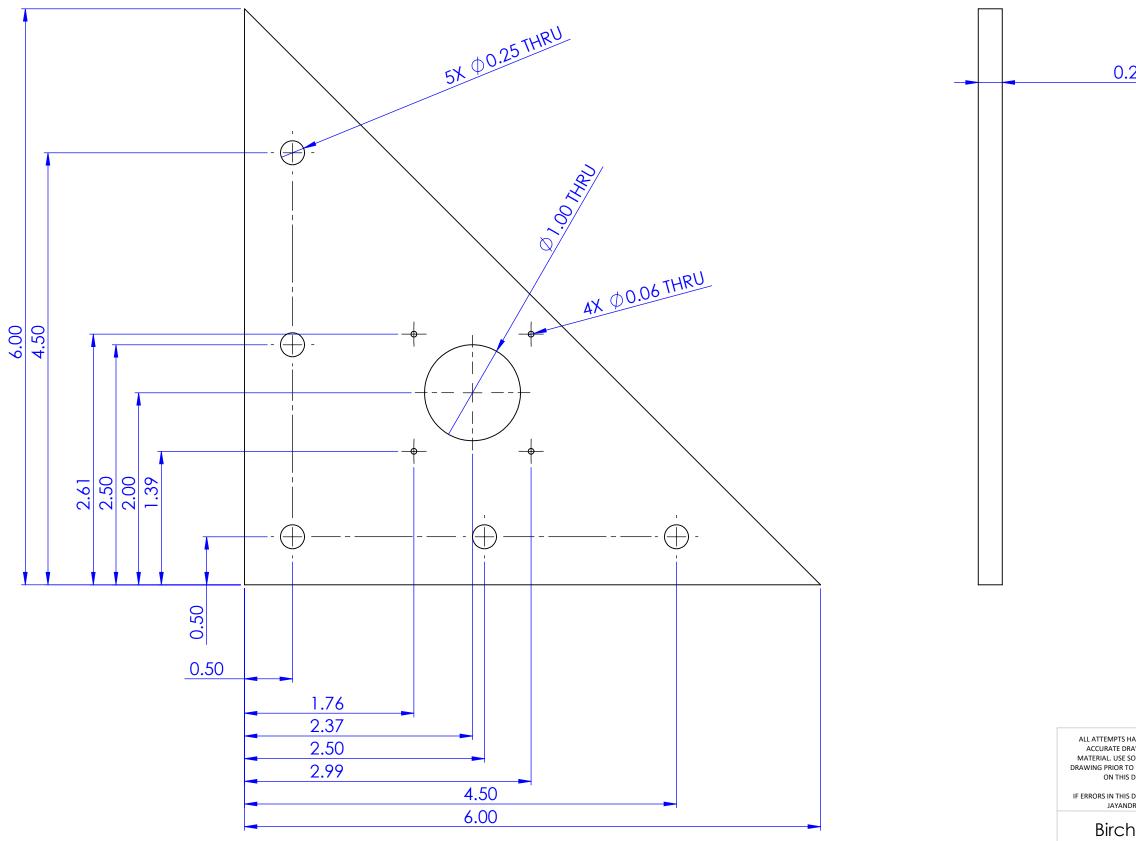

IF YOU LIKE WHA DOI

| EMPTS HAVE BEEN MADE TO PRESENT AN<br>IRATE DRAWING BASED ON THE SOURCE<br>AL. USE SOURCE MATERIAL TO PROOF THIS<br>PRIOR TO USE. READ THE TECHNICAL NOTES<br>ON THIS DRAWING PRIOR TO USE. | Corner Plate<br>w/Motor Mount |                                      |         |     |           |
|---------------------------------------------------------------------------------------------------------------------------------------------------------------------------------------------|-------------------------------|--------------------------------------|---------|-----|-----------|
| JAYANDREW338@GMAILCOM.<br>MATERIAL<br>Sirch Plywood                                                                                                                                         | size<br><b>B</b>              | PROJECT REV<br>24in Cube Printer N/A |         |     |           |
| DO NOT SCALE DRAWING<br>LIKE WHAT YOU SEE HELP SUPPORT US<br>DONATE VIA PAYPAL                                                                                                              | SCAL                          | E: 1:1                               | WEIGHT: | SHE | et 1 of 1 |