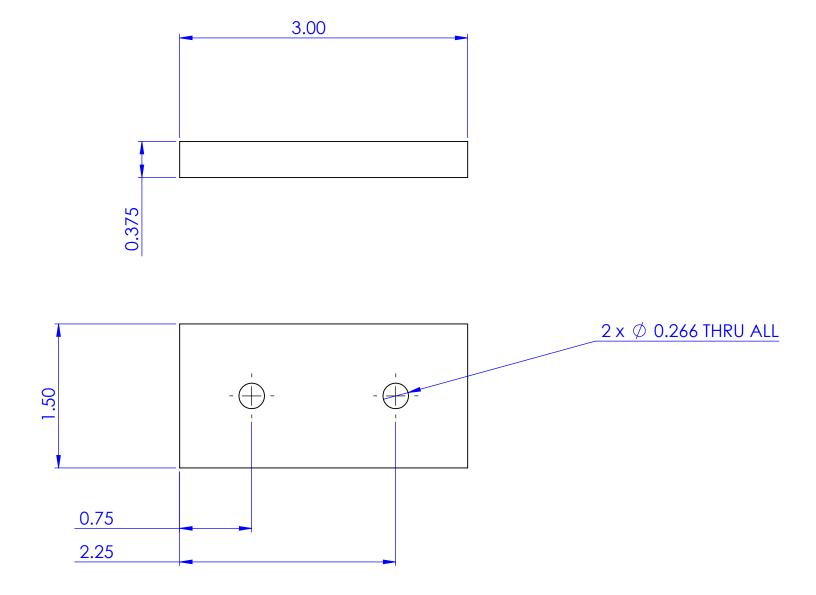

NOTE 1: CONSTRUCTION IS ENTIRELY 3/8X1.5 MILD STEEL STOCK NOTE 2: FOUR 1/4-20X 2IN BOLTS ARE NOT SHOWN BUT ARE REQUIRED TO COMPLETE ASSEMBLY

NOTE: HOLE SIZE SHOULD PROVIDE SUFFICIENT CLEARANCE FOR A 1/4X20 BOLT