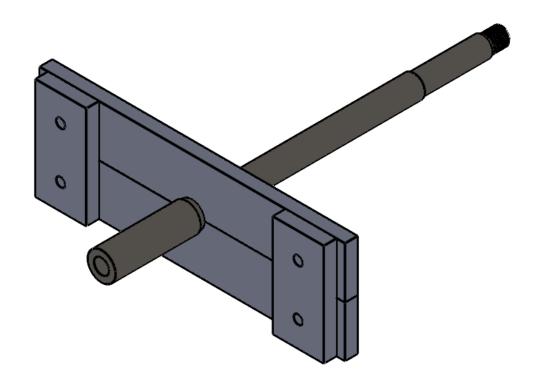

NOTE 1: CONSTRUCTION IS ENTIRELY 3/8X1.5 MILD STEEL STOCK NOTE 2: FOUR 1/4-20X 2IN BOLTS ARE NOT SHOWN BUT ARE REQUIRED TO COMPLETE ASSEMBLY

NOTE: HOLE SIZE SHOULD PROVIDE SUFFICIENT CLEARANCE FOR A 1/4X20 BOLT