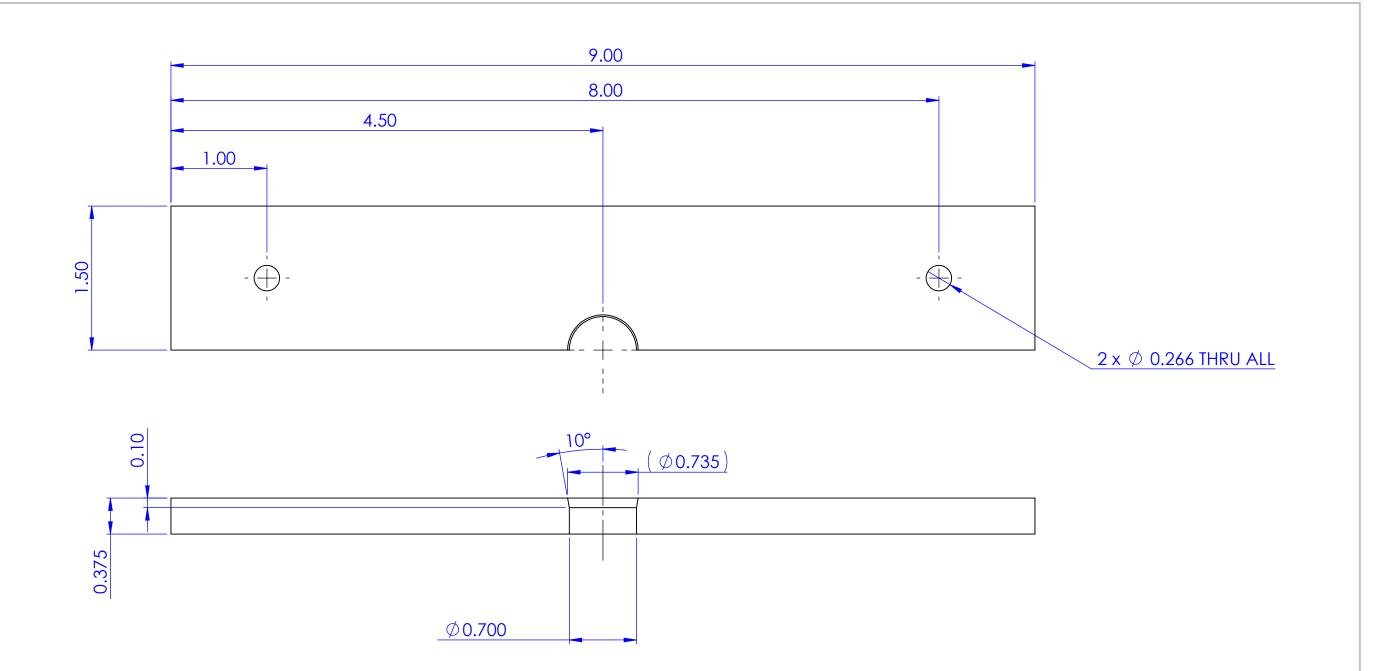

NOTE 1: CONSTRUCTION IS ENTIRELY 3/8X1.5 MILD STEEL STOCK NOTE 2: FOUR 1/4-20X 2IN BOLTS ARE NOT SHOWN BUT ARE REQUIRED TO COMPLETE ASSEMBLY

NOTE: HOLE SIZE SHOULD PROVIDE SUFFICIENT CLEARANCE FOR A 1/4X20 BOLT